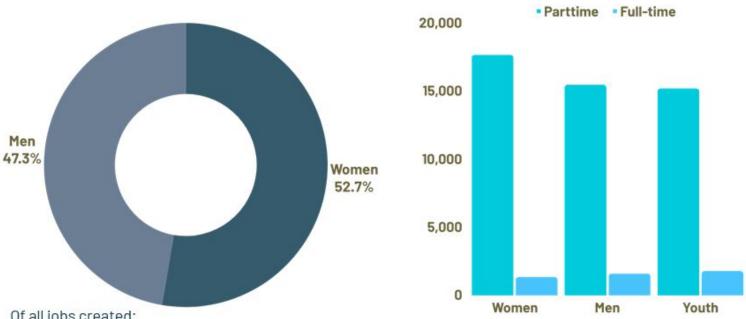

### **Jobs created-Totals**

Of all jobs created:

- More women than men were employed within reporting period: Jan-July 2023
- Most organizations people employed worked less than 35hrs a week- part time/Casual work
- · Full time jobs account for only 8.2% of all jobs created