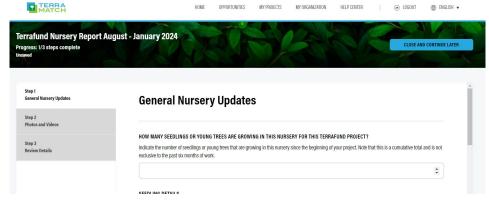

#### New Question What are the details of the seedlings in your nursery?

You can now report on the details of the seedlings you are growing in your nursery by using the template (this is an optional field).

The template allows you to report on:

- Species (scientific name)
- Source of seeds
- Number of tree seedlings ready for planting during this reporting period
- Number of seedlings currently growing in the nursery but not yet ready for transplanting in this reporting period
- Are they Native or Exotic trees?
- What is the potential commodity?

|                                                               |                          | HOME            | OPPORTUNITIES        | MY PROJECTS | MY ORGANIZATION | HELP CENTER           | ۲                | ) LOGOUT      | ⊕ ENGLISH ▼      |
|---------------------------------------------------------------|--------------------------|-----------------|----------------------|-------------|-----------------|-----------------------|------------------|---------------|------------------|
| rrafund Nursery Report A<br>gress: 1/3 steps complete<br>wved | ugust - January 2024     | N               |                      | 5           |                 |                       |                  | CLOSE AND     | O CONTINUE LATER |
| Step 1<br>General Nursery Updates                             | SEEDLING DETAILS         |                 |                      |             |                 |                       |                  |               |                  |
| Step 2<br>Photos and Videos                                   | Please provide details a | bout the seedli | ngs you have grown d |             |                 | cel sheet template (c | lick here to dov | wnload the te | <u>mplate)</u> . |
| Step 3                                                        |                          |                 | 1                    | Drag and    | ile             |                       |                  |               |                  |