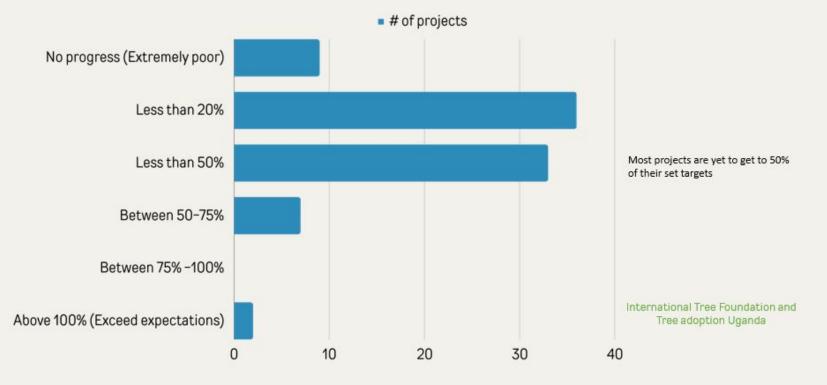

#### Project progress towards tree planting targets

### **Next steps**

- Work with projects to ensure projects meet set targets
- Understand project challenges
- Verify of the self reported numbers provided by projects
- Document impact stories coming from restoration champions