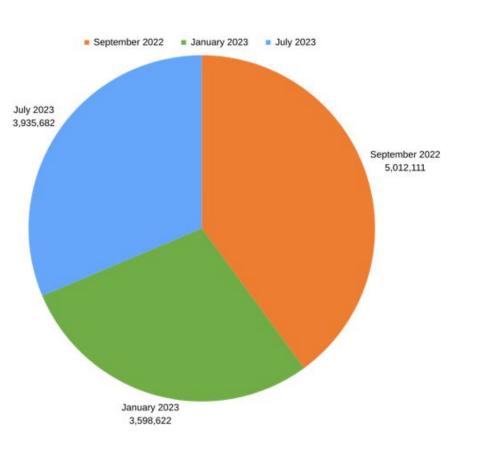

**TerraFund for AFR100 Progress Through July 2023**



### **Jobs created-Totals**



Of all jobs created:

- More women than men were employed within reporting period: Jan-July 2023
- Most organizations people employed worked less than 35hrs a week- part time/Casual work
- · Full time jobs account for only 8.2% of all jobs created

# TerraFund beneficiaries

•For the period ending July 2023

•A total of **277,769 people** were employed, trained, volunteered and/or have undertaken activities that increased their incomes



# **Volunteers in Restoration**



39,472 people volunteered their time and energy to Terrafund restoration Champions Majority of the whom were older than 35 years of age and most were Men.

### Progress on Tree Planting

Total trees planted as of July 2023

12,546,615



## Survival rates

**For-profit** 

7 out of 10 trees survived

# Not-for profit

8 out of 10 trees survived

82% Survival rate

#### **Top 20 Tree Species planted**



#### Project progress towards tree planting targets



### **Next steps**

- Work with projects to ensure projects meet set targets
- Understand project challenges
- Verify of the self reported numbers provided by projects
- Document impact stories coming from restoration champions

# Updates to TerraMatch Reports

#### Why we're making changes

- Your feedback: address user concerns and issues we have heard to make your life easier!
- Reflect updates to the **TerraFund monitoring framework**

#### Now: What we have updated on TerraMatch

**New Question:** New questions to help your team better report on your project's pr