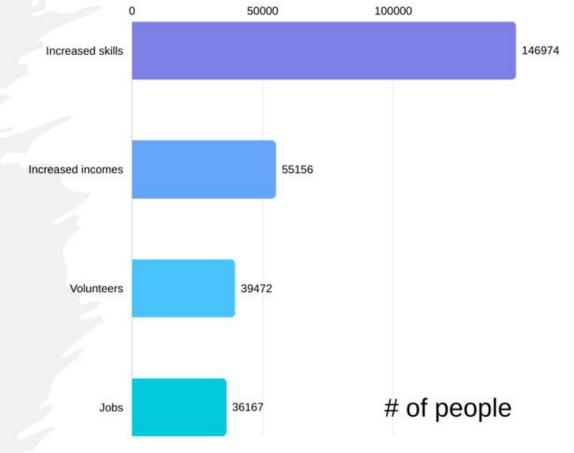

# TerraFund beneficiaries

•For the period ending July 2023

•A total of **277,769 people** were employed, trained, volunteered and/or have undertaken activities that increased their incomes