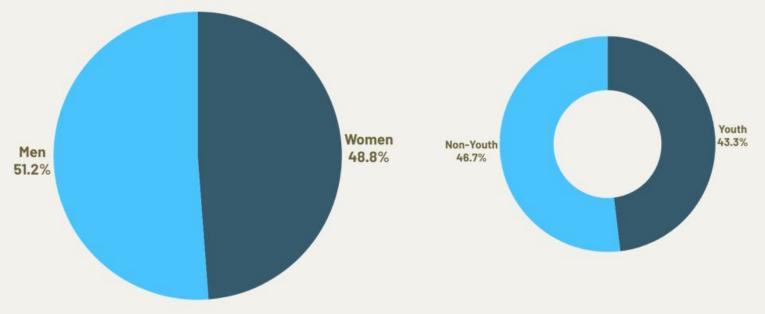

### **Jobs created-Totals**

Of all jobs created:

- More women than men were employed within reporting period: Jan-July 2023
- Most organizations people employed worked less than 35hrs a week- part time/Casual work
- · Full time jobs account for only 8.2% of all jobs created

# **Volunteers in Restoration**

39,472 people volunteered their time and energy to Terrafund restoration Champions Majority of the whom were older than 35 years of age and most were Men.