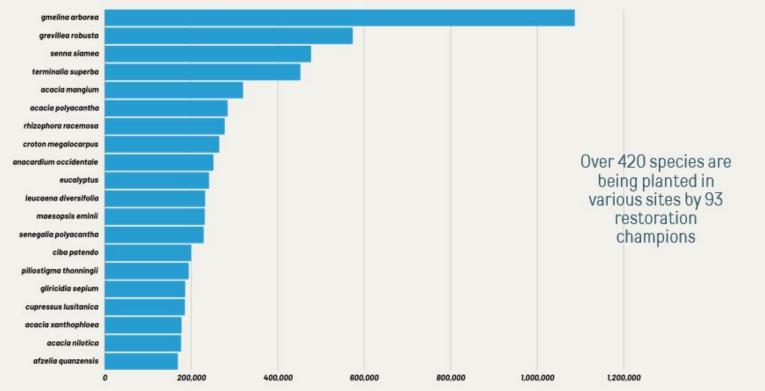

Jan-July 2023
- Most organizations people employed worked less than 35hrs a week- part time/Casual work
- · Full time jobs account for only 8.2% of all jobs created

# TerraFund beneficiaries

•For the period ending July 2023

•A total of **277,769 people** were employed, trained, volunteered and/or have undertaken activities that increased their incomes



# **Volunteers in Restoration**



39,472 people volunteered their time and energy to Terrafund restoration Champions Majority of the whom were older than 35 years of age and most were Men.

### Progress on Tree Planting

Total trees planted as of July 2023

12,546,615



## Survival rates

**For-profit** 

7 out of 10 trees survived

# Not-for profit

8 out of 10 trees survived

82% Survival rate

#### **Top 20 Tree Species planted**



#### Project progress towards tree planting targets



### **Next steps**

- Work with projects to ensure projects meet set targets
- Understand project challenges
- Verify of the self reported numbers provided by projects
- Document impact stories coming from restoration champions

# Updates to TerraMatch Reports

#### Why we're making changes

- Your feedback: address user concerns and issues we have heard to make your life easier!
- Reflect updates to the **TerraFund monitoring framework**

#### Now: What we have updated on TerraMatch

**New Question:** New questions to help your team better report on your project's progress

**Updated Interfaces:** New and updates page layouts to make navigating the platform and completing TerraFund tasks easier

**Updated Question:** Updates to make