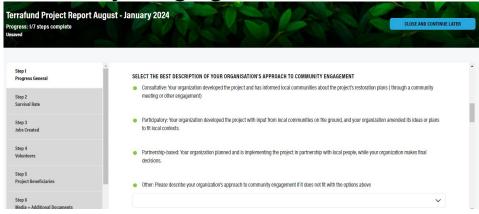

#### **New Question**

#### Clarifying your approach to community engagement

**Consultative**: Your organization developed the project and has informed local communities about the project's restoration plans (through a community meeting or other engagement)

**Participatory**: Your organization developed the project with input from local communities on the ground, and your organization amended its ideas or plans to fit local contexts.

**Partnership-based**: Your organization planned and is implementing the project in partnership with local people, while your organization makes final decisions.

**Other**: Please describe your organization's approach to community engagement if it does not fit with the options above