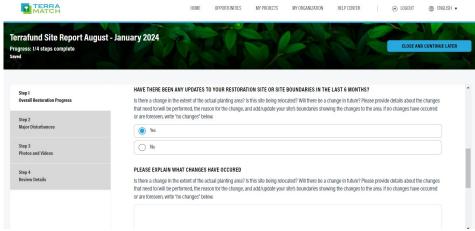

#### New Question Reporting updates to your site/site boundaries within the last 6 months

You can now report on updates within the last 6 months to your restoration site or site boundaries.

This allows the MRV support team and your portfolio manager better support you with effecting these changes on TerraMatch.