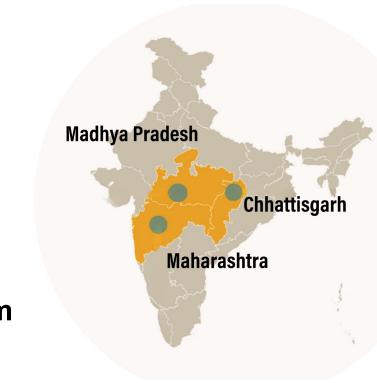

#### KICKSTARTING RESTORATION IN THREE STATES

#### Madhya Pradesh

#### Maharashtra

#### Chhattisgarh

### HARIT BHARAT FUND

- Applicants must propose work in Chhattisgarh, Madhya Pradesh, and/or Maharashtra
- Applicants can request INR 20 lakhs-2.5 crores
  - Non-governmental organizations can apply for grants
  - For-profit start-ups and farmer producer companies can apply for loans
  - The project must locally-led restoration that benefits both people and the environment
- Expressions of interest are accepted on TerraMatch from 4 to 20 September
- 20+ organisations will be funded in the first round