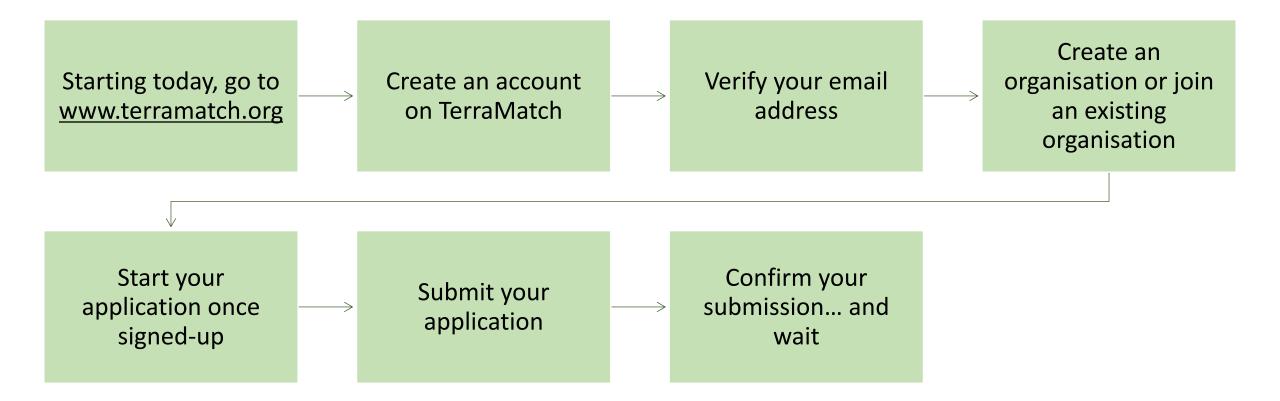

### HOW TO APPLY ON TERRAMATCH: STEP BY STEP

# 1) Go to <u>www.india.terramatch.org</u> today

 $\leftarrow$   $\rightarrow$  C  $\triangleq$  india.terramatch.org

🖻 🖈 🔲 磤 🤇 Update 🚦

# 2) Create an account

|                                                                                                                                                                                                                            | SIGN UP                                                                                     |
|----------------------------------------------------------------------------------------------------------------------------------------------------------------------------------------------------------------------------|---------------------------------------------------------------------------------------------|
|                                                                                                                                                                                                                            |                                                                                             |
| Sign up to TerraMatch with you                                                                                                                                                                                             | ir professional email address. We'll send you an email to vertly your account.              |
| FIRST NAME *                                                                                                                                                                                                               | LAST NAME *                                                                                 |
|                                                                                                                                                                                                                            |                                                                                             |
| JOB TITLE *                                                                                                                                                                                                                |                                                                                             |
| Please enter your jab role or position within                                                                                                                                                                              | in your organization.                                                                       |
|                                                                                                                                                                                                                            |                                                                                             |
|                                                                                                                                                                                                                            |                                                                                             |
| PROFESSIONAL PHONE NUMBER *                                                                                                                                                                                                |                                                                                             |
| Please provide a professional phone numb                                                                                                                                                                                   | ber where you can be contacted.                                                             |
|                                                                                                                                                                                                                            |                                                                                             |
| PROFESSIONAL EMAIL ADDRESS *                                                                                                                                                                                               |                                                                                             |
|                                                                                                                                                                                                                            | g into TerraMatch. To verify your email, we will send a verification email to this address. |
|                                                                                                                                                                                                                            |                                                                                             |
|                                                                                                                                                                                                                            |                                                                                             |
|                                                                                                                                                                                                                            | g and a manufact of roat y you clink, in: the action of the second clink of the second      |
| PASSWORD *                                                                                                                                                                                                                 |                                                                                             |
|                                                                                                                                                                                                                            |                                                                                             |
|                                                                                                                                                                                                                            |                                                                                             |
| PASSWORD *                                                                                                                                                                                                                 |                                                                                             |
| PASSWORD *                                                                                                                                                                                                                 |                                                                                             |
| PASSWORD * Password Strength: Very Weak Password muse: Use a minimum of 8 characters Use an uppercase lefter                                                                                                               |                                                                                             |
| PASSWORD * Password Strength: Very Weak Password music Use a minimum of 8 characters                                                                                                                                       |                                                                                             |
| PASSWORD * Password Strength: Very Weak Password musi: Use a minimum of 8 characters Use a investase letter Use a investase letter Use a number                                                                            |                                                                                             |
| PASSWORD * Password Strength: Very Weak Password muse: Use a minimum of 8 characters Use an uppercase lefter Use a lowercase lefter                                                                                        |                                                                                             |
| PASSWORD * Password Strength: Very Weak Password musi: Use a minimum of 8 characters Use a investase letter Use a investase letter Use a number                                                                            |                                                                                             |
| PASSWORD * Password Strength: Very Weak Password musi: Use a minimum of 8 characters Use a investase letter Use a investase letter Use a number                                                                            |                                                                                             |
| PASSWORD * Password Strength: Very Weak Password musi: Use a minimum of 8 characters Use a investase letter Use a investase letter Use a number                                                                            |                                                                                             |
| PASSWORD * Password Strength: Very Weak Password musi: Use a minimum of 8 characters Use a howercase letter Use a howercase letter Use a number REFEAT PASSWORD * Lagree to the <u>Terms of Service</u> and <u>Princey</u> |                                                                                             |

# 3) Verify Your Email Address

## 4) Create an organisation or join an existing one

| JOIN OR CREATE ORGANIZATION<br>If the organization you belong to is already created within Terramatch you can find and apply to join it. If your organization is new<br>to Terramatch, you can start the organization set up process by creating a new one. |  |
|-------------------------------------------------------------------------------------------------------------------------------------------------------------------------------------------------------------------------------------------------------------|--|
|                                                                                                                                                                                                                                                             |  |
|                                                                                                                                                                                                                                                             |  |
| ORGANIZATION NAME                                                                                                                                                                                                                                           |  |
| Res                                                                                                                                                                                                                                                         |  |
| II existing organizations found for "Res"                                                                                                                                                                                                                   |  |
| CN12 Restoration Enterprises SELECT                                                                                                                                                                                                                         |  |
| FDII Restoration SELECT                                                                                                                                                                                                                                     |  |
| FoRestoration SELECT                                                                                                                                                                                                                                        |  |
| + CREATE NEW ORGANIZATION: "RES"                                                                                                                                                                                                                            |  |
| BACK                                                                                                                                                                                                                                                        |  |

# 5) Start your application once signed-in

|                                                                                                                                                                                                       | What would you like to do?                                                                                                                                                                                     |                                                                                                                                                                                                                            |
|-------------------------------------------------------------------------------------------------------------------------------------------------------------------------------------------------------|----------------------------------------------------------------------------------------------------------------------------------------------------------------------------------------------------------------|----------------------------------------------------------------------------------------------------------------------------------------------------------------------------------------------------------------------------|
| Applications                                                                                                                                                                                          | Project Set Up                                                                                                                                                                                                 | ⊘<br>Reporting<br>●                                                                                                                                                                                                        |
| Track your applications<br>You will find the updates to your funding opportunity applications<br>here. If you are looking for funding opportunities, click the button<br>below.<br>VIEW OPPORTUNITIES | Monitored projects<br>This is the future home for project updates for PPC and TerraFund.<br>While we are working to improve the site, you can view your<br>monitored projects by selecting "My Projects" above | Reporting tasks<br>This is the future home for reporting reminders for PPC and<br>TerraFund While we are working to improve the site, you can view<br>your due reports by selecting "My Projects" above<br>VIEW MY REPORTS |
| Portunities Receiving Applications Iarit Bharat Enterprises Deadline: 7th October 2023, 0012                                                                                                          |                                                                                                                                                                                                                |                                                                                                                                                                                                                            |
| Location: India est for EOI. Contrary to popular beliet, Lorem Ipsum is not simply random                                                                                                             |                                                                                                                                                                                                                |                                                                                                                                                                                                                            |

# 6) Fill out your application!

|                                                                |                | HOME                | OPPORTUNITIES | MY PROJECTS             | MY ORGANIZATION | NOTIFICATIONS                | HELP CENTER |        |                 | ⊕ ENGLISH ▼ |  |
|----------------------------------------------------------------|----------------|---------------------|---------------|-------------------------|-----------------|------------------------------|-------------|--------|-----------------|-------------|--|
| Harit Bharat Fund Nor<br>Progress: 8/8 steps complete<br>Saved | n-Profit EOI   | X                   | X             | B                       | 5)              |                              |             |        | CLOSE AND CONTI | NUE LATER   |  |
|                                                                | Cational Infor | rmation:            | Step<br>Addi  | 7<br>tional Information |                 | Step 8<br>Review Application | n Details   |        |                 |             |  |
|                                                                |                | anizatio<br>erience |               | ation: Pa               | st Restorati    | on                           | Edit 🗸      |        |                 |             |  |
|                                                                | Org<br>Mod     | anizatio<br>del     | onal Inform   | ation: Fin              | ancials and     | Business                     | Edit 🗸      |        |                 |             |  |
|                                                                | Ado            | litional            | Informatio    | n                       |                 | I                            | Edit 🗸      |        |                 |             |  |
|                                                                | BAC            | ж                   |               |                         |                 | 7                            | SUBMIT      | $\Box$ |                 |             |  |

# 7) Confirm your submission... and wait