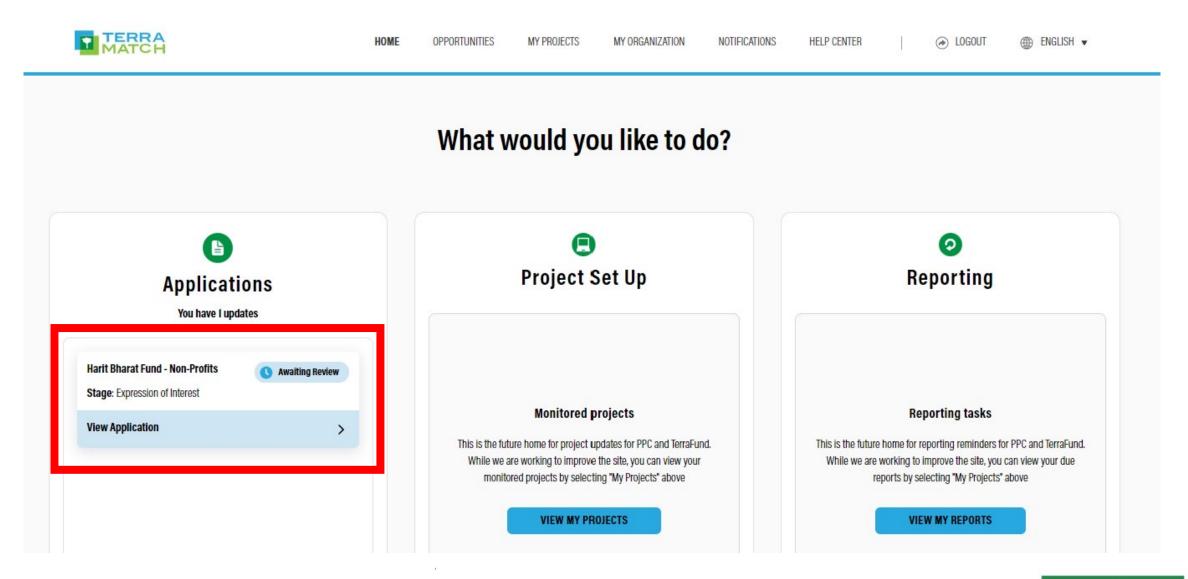

# 5) Start your application once signed-in

|                                                                                                                                                                                                       | What would you like to do?                                                                                                                                                                                     |                                                                                                                                                                                                                            |
|-------------------------------------------------------------------------------------------------------------------------------------------------------------------------------------------------------|----------------------------------------------------------------------------------------------------------------------------------------------------------------------------------------------------------------|----------------------------------------------------------------------------------------------------------------------------------------------------------------------------------------------------------------------------|
| Applications                                                                                                                                                                                          | Project Set Up                                                                                                                                                                                                 | ⊘<br>Reporting<br>●                                                                                                                                                                                                        |
| Track your applications<br>You will find the updates to your funding opportunity applications<br>here. If you are looking for funding opportunities, click the button<br>below.<br>VIEW OPPORTUNITIES | Monitored projects<br>This is the future home for project updates for PPC and TerraFund.<br>While we are working to improve the site, you can view your<br>monitored projects by selecting "My Projects" above | Reporting tasks<br>This is the future home for reporting reminders for PPC and<br>TerraFund While we are working to improve the site, you can view<br>your due reports by selecting "My Projects" above<br>VIEW MY REPORTS |
| Portunities Receiving Applications Iarit Bharat Enterprises Deadline: 7th October 2023, 0012                                                                                                          |                                                                                                                                                                                                                |                                                                                                                                                                                                                            |
| Location: India est for EOI. Contrary to popular beliet, Lorem Ipsum is not simply random                                                                                                             |                                                                                                                                                                                                                |                                                                                                                                                                                                                            |