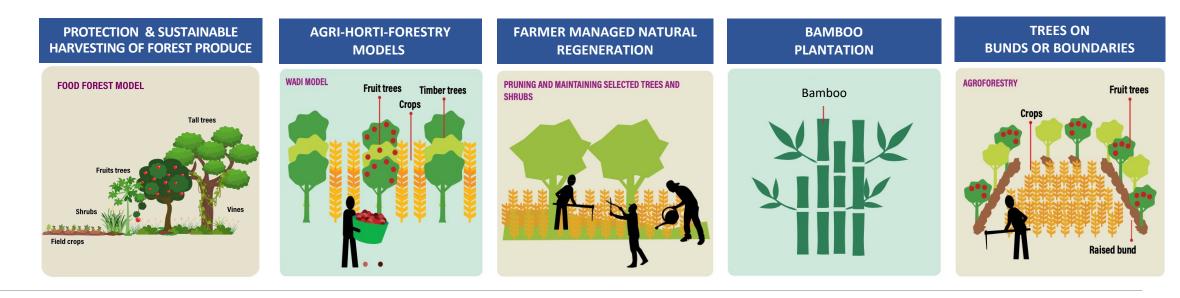

### RESTORING LAND AND PROSPERITY FOR PEOPLE, NATURE AND CLIMATE IN CENTRAL INDIA

Launch of the Harit Bharat Fund in Chhattisgarh, Madhya Pradesh and Maharashtra

SEPTEMBER 4, 2023













# **RESTORE WHY?**

#### PEOPLE



- Every \$1 invested in restoration can yield \$7-30 in benefits
- Better livelihoods and more jobs
- Improved food and nutritional security
- Builds climate resilience

#### NATURE



 Improved flow of ecosystem services, such as water quality and availability, soil health, biodiversity and air quality

### CLIMATE



- Mitigated climate impacts like heat island risks
- Carbon sequestration



# RESTORE HOW?

EXAMPLES OF RESTORATION SOLUTIONS







### **BUT: GLOBAL GAP IN FUNDING FOR RESTORATION**

- Annual funding gap in excess of \$20+ billion for Restoration Champions
- Most are in the missing middle and need \$25k to \$1.5m USD to scale up
- Too large for microfinance, but too small and costly to serve for commercial banking
- Social lenders do reach the missing middle, providing lending tied to seasonal production without formal collateral



Image Source: USAID (Financial Inclusion from Missing Middle)



### **LEARNING FROM TERRAFUND FOR AFR100**

#### 185+ NGOs and enterprises funded across Africa

#### First cohort: AFR100 Member Countries (2022)

- \$15 million USD invested
- 80 non-profits & 20 enterprises in 27 countries
- 15,000+ hectares under restoration
- 6,000,000+ trees growing
- 25,000+ livelihoods improved

#