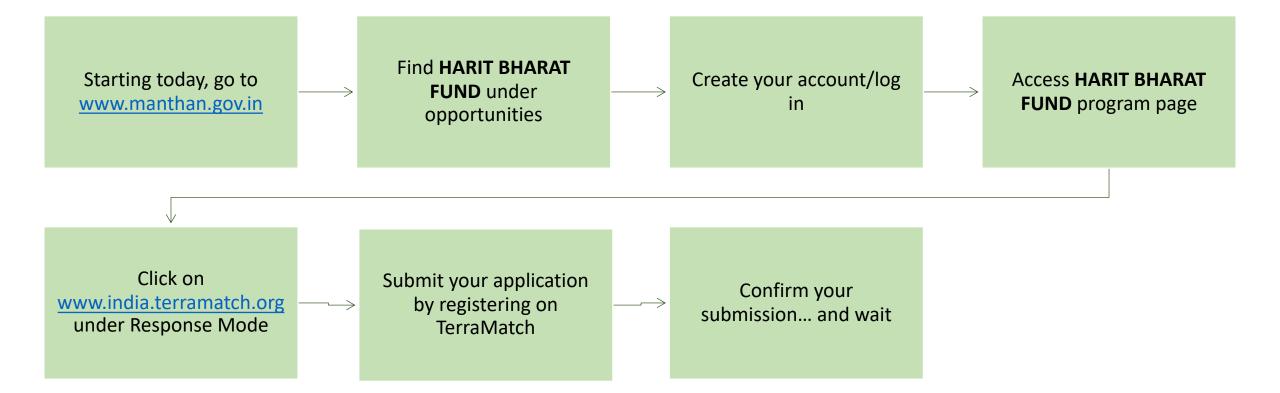

### HOW TO APPLY ON MANTHAN: STEP BY STEP

### 1) Go to www.manthan.gov.in today

Cut-off Date: 20 Sep 2023

Cut-off Date: 10 Sep 2023

Cut-off Date: 22 Sep 2023

3) Create an

account

### 4) Read about HARIT BHARAT FUND

| 🔅 Harit Bharat Fund - Accelerating                                                                                                            | ×             |         |                                                                                                                                                                                                                   |                                                    |                                            |   |  |  |
|-----------------------------------------------------------------------------------------------------------------------------------------------|---------------|---------|-------------------------------------------------------------------------------------------------------------------------------------------------------------------------------------------------------------------|----------------------------------------------------|--------------------------------------------|---|--|--|
| ← → C 🔒 manthan.gov.in/search/harit/d40c9651-ebba-43d2-b407-13177e293c93/harit-bharat-fund-accelerating-a-land-restoration-based-econom 🗣 🖄 🛊 |               |         |                                                                                                                                                                                                                   |                                                    |                                            |   |  |  |
| Manthan<br>Ideas and Implementation through<br>Science Technologies and Innovations                                                           | Home Co-Partn | ners Op | pportunities 🗸 Industry R&D 🗸 Segments 🗸 SDG ET Exhibitions Events News Contac                                                                                                                                    | t Us FAQs                                          | Q                                          |   |  |  |
| Home / Search                                                                                                                                 |               |         |                                                                                                                                                                                                                   |                                                    |                                            |   |  |  |
| Search "Harit"                                                                                                                                |               |         |                                                                                                                                                                                                                   |                                                    |                                            |   |  |  |
| Opportunity                                                                                                                                   | ~ <           | <       | Harit Bharat Fund - Accelerating a Land Restoration-Based Eco<br>People, Nature and Climate                                                                                                                       | nomy in I                                          | India                                      | ĉ |  |  |
|                                                                                                                                               |               |         |                                                                                                                                                                                                                   |                                                    |                                            |   |  |  |
| 31/08/2023                                                                                                                                    |               |         |                                                                                                                                                                                                                   |                                                    |                                            |   |  |  |
| Harit Bharat Fund - Accelera<br>Land Restoration-Based Eco<br>India for People, Nature and.                                                   | onomy in      |         | You need to submit your proposal at the link specified in the "Response Mode" section                                                                                                                             |                                                    |                                            |   |  |  |
| Harit Bharat Fund - Accelera<br>Land Restoration-Based Eco                                                                                    | onomy in      |         | You need to submit your proposal at the link specified in the "Response Mode" section          Details Of The Request       Eligibility Criteria       Evaluation Criteria                                        | Info                                               |                                            |   |  |  |
| <br>Harit Bharat Fund - Accelera<br>Land Restoration-Based Eco<br>India for People, Nature and.                                               | onomy in      |         |                                                                                                                                                                                                                   | Info<br>CONTENT T<br>Industry M<br>Innovation      | Market                                     | t |  |  |
| <br>Harit Bharat Fund - Accelera<br>Land Restoration-Based Eco<br>India for People, Nature and.                                               | onomy in      |         | Details Of The Request       Eligibility Criteria       Evaluation Criteria         Basic Details       Eligibility Criteria       Evaluation Criteria                                                            | CONTENT T<br>Industry M                            | Market<br>n<br>D BY                        | 1 |  |  |
| <br>Harit Bharat Fund - Accelera<br>Land Restoration-Based Eco<br>India for People, Nature and.                                               | onomy in      |         | Details Of The Request       Eligibility Criteria       Evaluation Criteria         Basic Details       Description         Harit Bharat Fund – Hindi for Green India Fund – supports local Restoration Champions | CONTENT T<br>Industry M<br>Innovation<br>SUBMITTED | Market<br>n<br>D BY<br><b>arma</b><br>D TO | 1 |  |  |

# 4) Click on the link to access the application and SUBMIT

| 🕸 Harit Bharat Fund - Accelerating 🗙 🕂                                                                                             |              |                                                                                                                                | ∨ — Ē                                                           |  |  |  |  |
|------------------------------------------------------------------------------------------------------------------------------------|--------------|--------------------------------------------------------------------------------------------------------------------------------|-----------------------------------------------------------------|--|--|--|--|
| $\leftrightarrow$ $\rightarrow$ C $\bullet$ manthan.gov.in/search/har                                                              | rit/d40c9651 | 1-ebba-43d2-b407-13177e293c93/harit-bharat-fund-accelerating-a-land-restoration-based-econom 🗣 🖻                               | ☆ 🛊 Ø 🛛                                                         |  |  |  |  |
| Manthan<br>Ideas and Implementation through<br>Science Technologies and Innovations                                                | rtners Opp   | portunities 🗸 Industry R&D 🗸 Segments 🗸 SDG ET Exhibitions Events News Contact Us                                              | FAQs 🔎 🗘                                                        |  |  |  |  |
| Home / Search                                                                                                                      |              |                                                                                                                                |                                                                 |  |  |  |  |
| Search "Harit"                                                                                                                     |              | Harit Rharat Fund - Accolorating a Land Destaration-Rased Econor                                                               | ny in India for                                                 |  |  |  |  |
| Opportunity   Harit Bharat Fund - Accelerating a Land Restoration-Based Economy in Inc.  People, Nature and Climate                |              |                                                                                                                                |                                                                 |  |  |  |  |
| 31/08/2023<br>Harit Bharat Fund - Accelerating a<br>Land Restoration-Based Economy in<br>India for People, Nature and<br>Published |              | You need to submit your proposal at the link specified in the "Response Mode" section                                          | Act                                                             |  |  |  |  |
| Published                                                                                                                          |              | Details Of The Request Eligibility Criteria Evaluation Criteria                                                                | nfo                                                             |  |  |  |  |
|                                                                                                                                    | <            | Bulletin : https://www.india.terramatch.org/ In<br>In Would you like to associate this opportunity with the following segments | ONTENT TYPE<br>Idustry Market-ready<br>Inovation<br>JBMITTED BY |  |  |  |  |
|                                                                                                                                    |              | International Opportunities And SME                                                                                            | avita Sharma                                                    |  |  |  |  |
|                                                                                                                                    |              |                                                                                                                                | FFILIATED TO<br>/RI India                                       |  |  |  |  |

### HOW TO APPLY ON TERRAMATCH: STEP BY STEP

# 1) Go to <u>www.india.terramatch.org</u> today

 $\leftarrow$   $\rightarrow$  C  $\triangleq$  india.terramatch.org

🖻 🖈 🔲 磤 🤇 Update 🚦

# 7) Confirm your submission... and wait