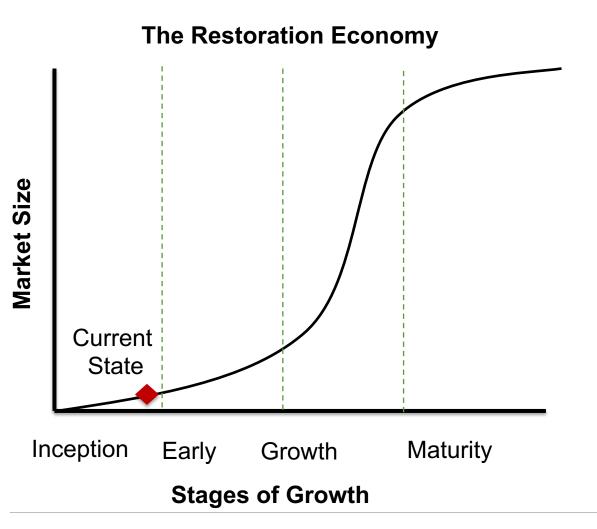

# **RESTORATION ECONOMY IS AT EARLY STAGE IN INDIA**

- **1,000 companies** have applied to the Land Accelerator South Asia in four years
- Fragmented industry with many small enterprises
- Business models unproven, and scaling is in early stages
- Projects considered **risky** with mismatch of capital and needs
- Poor absorptive capacity of high potential restoration businesses and NGOs
- External funding support needed due to long time horizon to break-even