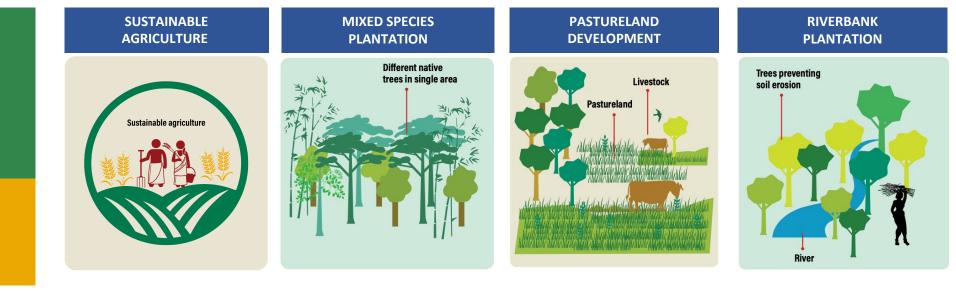

### RESTORING LAND AND PROSPERITY FOR PEOPLE, NATURE AND CLIMATE IN CENTRAL INDIA

Launch of the Harit Bharat Fund in Chhattisgarh, Madhya Pradesh and Maharashtra

SEPTEMBER 4, 2023













# **RESTORE WHY?**

#### PEOPLE



- Every \$1 invested in restoration can yield \$7-30 in benefits
- Better livelihoods and more jobs
- Improved food and nutritional security
- Builds climate resilience

#### NATURE



 Improved flow of ecosystem services, such as water quality and availability, soil health, biodiversity and air quality

### CLIMATE



- Mitigated climate impacts like heat island risks
- Carbon sequestration



# RESTORE HOW?

EXAMPLES OF RESTORATION SOLUTIONS







### **BUT: GLOBAL GAP IN FUNDING FOR RESTORATION**

- Annual funding gap in excess of \$20+ billion for Restoration Champions
- Most are in the missing middle and need \$25k to \$1.5m USD to scale up
- Too large for microfinance, but too small and costly to serve for commercial banking
- Social lenders do reach the missing middle, providing lending tied to seasonal production without formal collateral



Image Source: USAID (Financial Inclusion from Missing Middle)



### **LEARNING FROM TERRAFUND FOR AFR100**

#### 185+ NGOs and enterprises funded across Africa

#### First cohort: AFR100 Member Countries (2022)

- \$15 million USD invested
- 80 non-profits & 20 enterprises in 27 countries
- 15,000+ hectares under restoration
- 6,000,000+ trees growing
- 25,000+ livelihoods improved