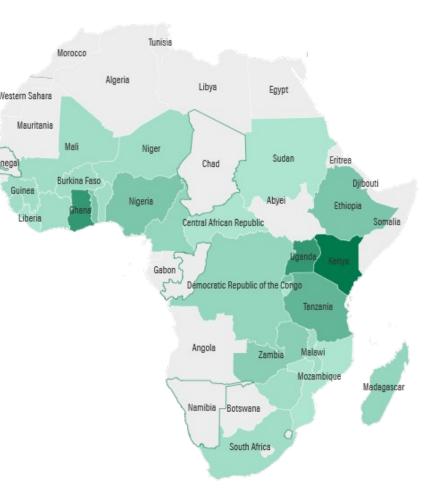

### **LEARNING FROM TERRAFUND FOR AFR100**

#### 185+ NGOs and enterprises funded across Africa

#### First cohort: AFR100 Member Countries (2022)

- \$15 million USD invested
- 80 non-profits & 20 enterprises in 27 countries
- 15,000+ hectares under restoration
- 6,000,000+ trees growing
- 25,000+ livelihoods improved

#### Second cohort: Focus on 3 Landscapes (2023)

- 85+ locally led organizations
- Investment in Ghana Cocoa Belt, Greater Rift Valley in Kenya, Lake Kivu & Rusizi River Basin