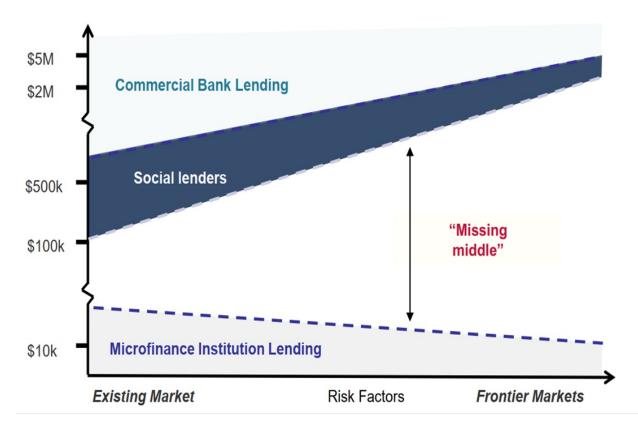

### **BUT: GLOBAL GAP IN FUNDING FOR RESTORATION**

- Annual funding gap in excess of \$20+ billion for Restoration Champions
- Most are in the missing middle and need \$25k to \$1.5m USD to scale up
- Too large for microfinance, but too small and costly to serve for commercial banking
- Social lenders do reach the missing middle, providing lending tied to seasonal production without formal collateral

Image Source: USAID (Financial Inclusion from Missing Middle)