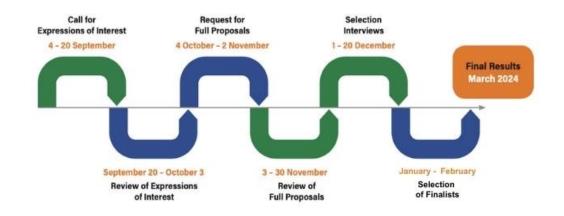

# **APPLICATION TIMELINE**

Office of the Principal Scientific Adviser to the Government of India

#### Submit your applications by 20 September 2023

Visit www.india.terramatch.org for detailed information on eligibility criteria and application process.

For any queries or assistance, please write to us at info@terramatch.org or WhatsApp at +44 7456 289369.

### HOW DO WE VET APPLICATIONS?

- Every expression of interest receives a full review from a team of experts.
- We provide personalized feedback to every applicant.
- All applicants will be notified if they pass to the second and final application round by October 4.